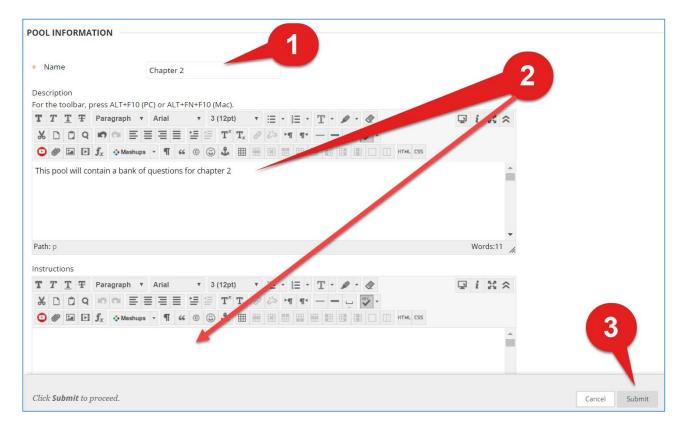

## **Pool Information**

- 1- Enter the Name of the pool.
- 2- Enter pool description and instructions (optional)
- 3- Click "Submit"