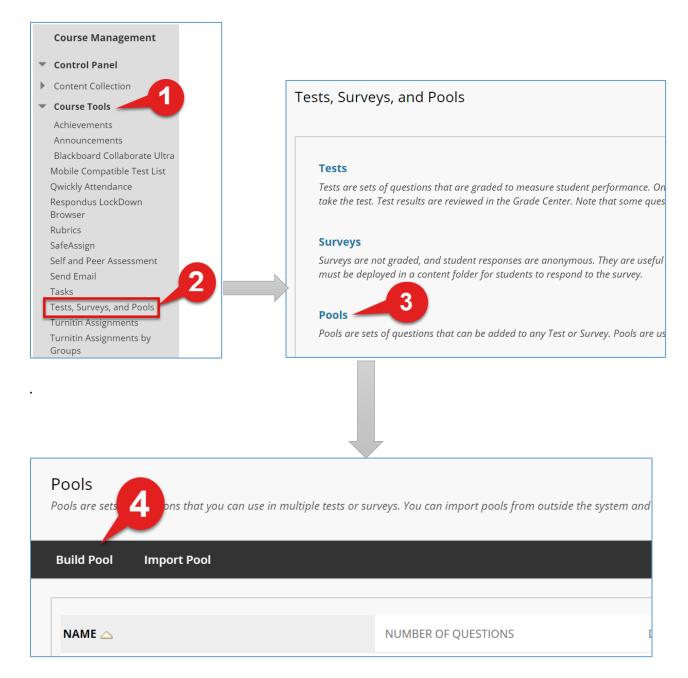

To build a new pool of questions:

- 1- Under "Course Management", click on "Course Tools" to expand it.
- 2- Click on "Tests, Surveys, and Pools".
- 3- Click on "Pools" in the "Tests, Surveys, and Pools" page.
- 4- In the Pools page, click "Build Pool".