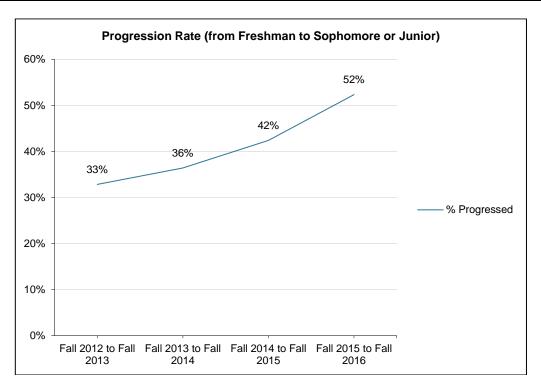

.0 62.0 0.0 0.0 0.0 0.0 0.0 Qatari

| Student Progression Rate from Freshmen to Sophomore or Junior |       |       |     |  |  |  |  |  |  |  |
|---------------------------------------------------------------|-------|-------|-----|--|--|--|--|--|--|--|
| Fall to Fall Total Progressed % Progressed                    |       |       |     |  |  |  |  |  |  |  |
| Fall 2012 to Fall 2013                                        | 2,953 | 970   | 33% |  |  |  |  |  |  |  |
| Fall 2013 to Fall 2014                                        | 2,840 | 1,034 | 36% |  |  |  |  |  |  |  |
| Fall 2014 to Fall 2015                                        | 2,632 | 1,116 | 42% |  |  |  |  |  |  |  |
| Fall 2015 to Fall 2016                                        | 2,035 | 1,065 | 52% |  |  |  |  |  |  |  |





| Dismissals by Stu | udent Level, and Departm          | ent*      |           |           |           |
|-------------------|-----------------------------------|-----------|-----------|-----------|-----------|
|                   |                                   | 2012-2013 | 2013-2014 | 2014-2015 | 2015-2016 |
| Summary           |                                   | 311       | 202       | 284       | 89        |
| Foundation        | Summary                           | 4         | 3         | 2         |           |
|                   | Undeclared                        | 4         | 3         | 2         |           |
| Undergraduate     | Summary                           | 305       | 189       | 264       | 80        |
|                   | Arabic