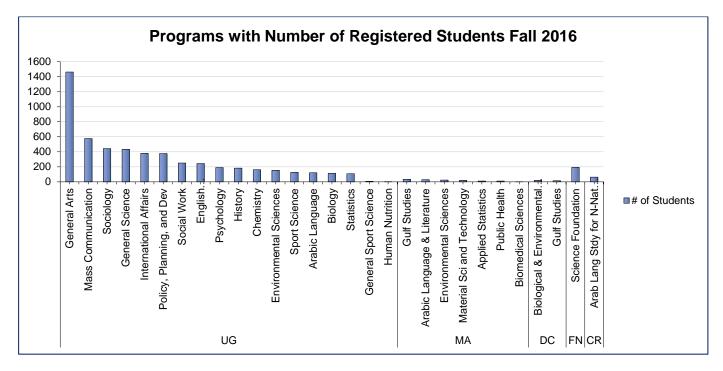

| 19.7          | 20.6          | 20.3          | 19.7      |
| Freshman    | 20.7         | 20.9          | 20.9          | 20.8          | 21.3      |
| Sophomore   | 21.6         | 21.8          | 22.4          | 22.7          | 22.6      |
| Junior      | 22.7         | 22.8          | 23.1          | 23.4          | 23.6      |
| Senior      | 23.7         | 23.7          | 24.0          | 24.0          | 24.7      |
| Masters     | 30.0         | 29.1          | 28.9          | 29.5          | 30.4      |
| PhD         |              | 39.1          | 34.8          | 34.3          | 36.2      |
| Certificate | 25.3         | 25.1          | 25.9          | 26.2          | 25.3      |
| Undefined   | 33.9         |               | 36.3          |               | 41.7      |





|               | Admission       | s Statistics by | / Level - Fall t | o Fall    |           |           |
|---------------|-----------------|-----------------|------------------|-----------|-----------|-----------|
|               |                 | Fall 2012       | Fall 2013        | Fall 2014 | Fall 2015 | Fall 2016 |
| Undergraduate | AppliedAll      | 2,481           | 2,692            | 2,325     | 2,243     | 2,419     |
|               | AdmittedAll*    | 1,933           | 2,247            | 1,163     | 1,009     | 1,336     |
|               | % of Admitted   | 78%             | 83%              | 50%       | 45%       | 55%       |
|               | RegisteredAll   | 1,434           | 1,837            | 982       | 813       | 960       |
|               | % of Registered |