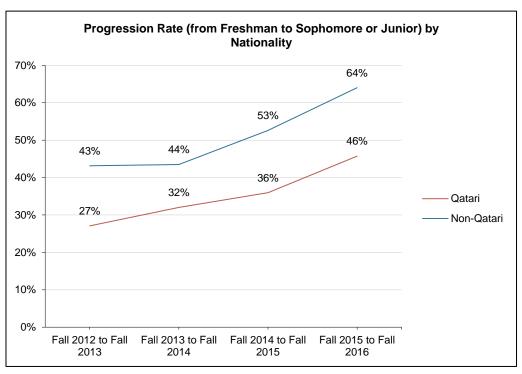

# Distribution of Undergraduate Registered Students by Classification

| Avera       | ge Age of Re | gistered Stud | dents by Clas | sification/Le | evel      |
|-------------|--------------|---------------|---------------|---------------|-----------|
| Level       | Fall 2012    | Fall 2013     | Fall 2014     | Fall 2015     | Fall 2016 |
| Foundation  | 19.4         | 19.7          | 20.6          | 20.3          | 19.7      |
| Freshman    | 20.7         | 20.9          | 20.9          | 20.8          | 21.3      |
| Sophomore   | 21.6         | 21.8          | 22.4          | 22.7          | 22.6      |
| Junior      | 22.7         | 22.8          | 23.1          | 23.4          | 23.6      |
| Senior      | 23.7         | 23.7          | 24.0          | 24.0          | 24.7      |
| Masters     | 30.0         | 29.1          | 28.9          | 29.5          | 30.4      |
| PhD         |              | 39.1          | 34.8          | 34.3          | 36.2      |
| Certificate | 25.3         | 25.1          | 25.9          | 26.2          | 25.3      |
| Undefined   | 33.9         |               | 36.3          |               | 41.7      |