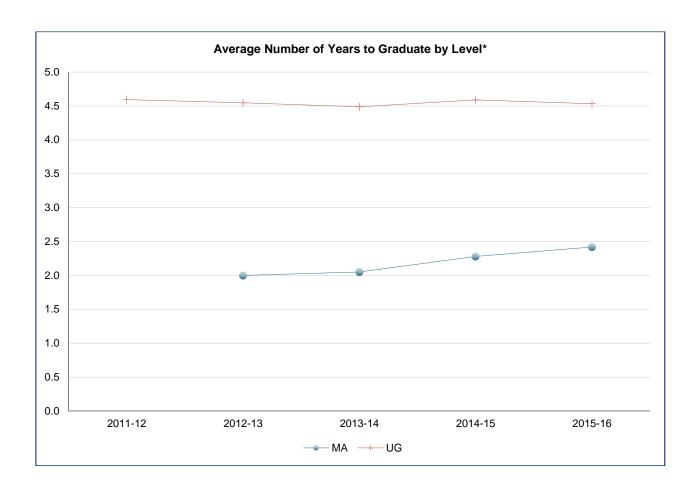

| Female  | 1 |   |   |
| Health       | Summary             |        |         | 4 | 7 | 8 |
| Sciences     | Biomedical          | Summa  | iry     | 4 | 7 | 2 |
|              | Laboratory Sciences | Qatari | Summary | 2 |   |   |
|              |                     |        | Female  | 2 |   |   |
|              |                     | Non-   | Summary | 2 | 7 | 2 |
|              |                     | Qatari | Female  | 2 | 7 | 2 |
|              | Qa                  | Summa  | ıry     |   |   | 6 |
|              |                     | Qatari | Summary |   |   | 2 |
|              |                     |        | Female  |   |   | 2 |
|              |                     | Non-   | Summary |   |   | 4 |
|              |                     | Qatari | Female  |   |   | 4 |







| Α           | Average Student Load by Classification/Level |           |           |           |           |  |  |  |  |  |  |  |
|-------------|----------------------------------------------|-----------|-----------|-----------|-----------|--|--|--|--|--|--|--|
| Level       | Fall 2012                                    | Fall 2013 | Fall 2014 | Fall 2015 | Fall 2016 |  |  |  |  |  |  |  |
| Foundation  | 9.0                                          | 12.5      | 12.0      | 12.2      | 11.4      |  |  |  |  |  |  |  |
| Freshman    | 12.3                                         | 12.3      | 12.6      | 12.5      | 12.8      |  |  |  |  |  |  |  |
| Sophomore   | 14.4                                         | 14.2      | 14.2      | 14.2      | 13.9      |  |  |  |  |  |  |  |
| Juni