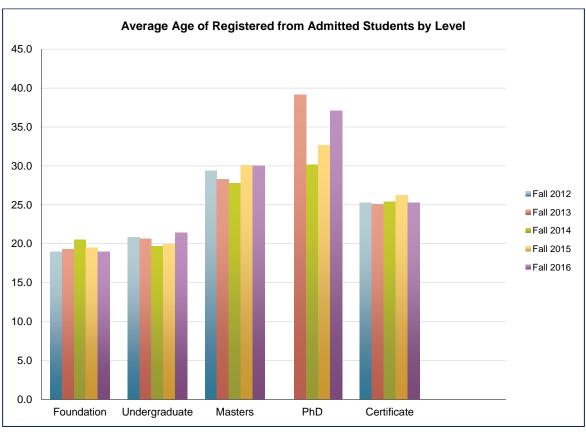

# Distribution of Undergraduate Registered Students by Classification

| Avera       | ge Age of Re | gistered Stud | dents by Clas | sification/Le | evel      |
|-------------|--------------|---------------|---------------|---------------|-----------|
| Level       | Fall 2012    | Fall 2013     | Fall 2014     | Fall 2015     | Fall 2016 |
| Foundation  | 19.4         | 19.7          | 20.6          | 20.3          | 19.7      |
| Freshman    | 20.7         | 20.9          | 20.9          | 20.8          | 21.3      |
| Sophomore   | 21.6         | 21.8          | 22.4          | 22.7          | 22.6      |
| Junior      | 22.7         | 22.8          | 23.1          | 23.4          | 23.6      |
| Senior      | 23.7         | 23.7          | 24.0          | 24.0          | 24.7      |
| Masters     | 30.0         | 29.1          | 28.9          | 29.5          | 30.4      |
| PhD         |              | 39.1          | 34.8          | 34.3          | 36.2      |
| Certificate | 25.3         | 25.1          | 25.9          | 26.2          | 25.3      |
| Undefined   | 33.9         |               | 36.3          |               | 41.7      |