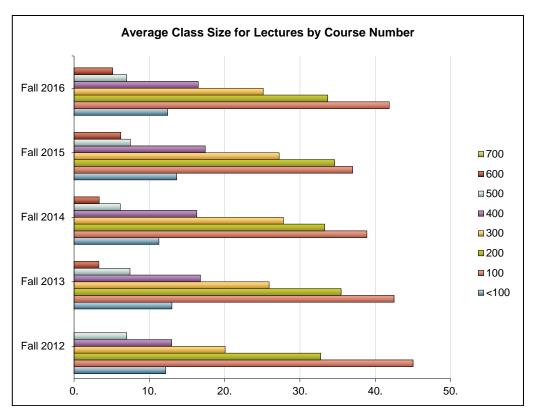

|           | 6         | 15        | 19        | 26        |
|                 | Generated Credits                     |           | 51        | 114       | 177       | 297       |
|                 | Average Class Size<br>(Lectures only) |           | 2.8       | 2.5       | 4.0       | 5.5       |
| Certificate     | Number of Courses                     | 12        | 12        | 12        | 12        | 15        |
|                 | Number of Sections                    | 12        | 12        | 12        | 12        | 15        |
|                 | Generated Credits                     | 520       | 550       | 490       | 559       | 665       |
|                 | Average Class Size<br>(Lectures only) | 12.2      | 13.0      | 11.3      | 13.6      | 12.4      |





#### Student to faculty ratio

|         |      | 2                                 | 2014-2015     |         |                                   |                       | 2015-2016 |                             |       |         |                                |
|---------|------|-----------------------------------|---------------|---------|-----------------------------------|-----------------------|-----------|-----------------------------|-------|---------|--------------------------------|
| Masters |      |                                   | Undergraduate |         |                                   | Masters Undergraduate |           |                             |       |         |                                |
| FTEF    | FTES | Student<br>to<br>Faculty<br>Ratio | FTEF