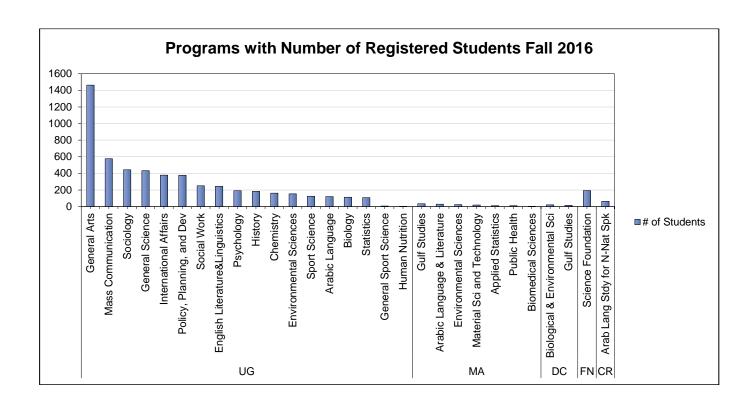

| Registered St | udents by Level,             | Department, Major, Nat   | ionality and | Gender         | Fall 2012 | Fall 2013 | Fall 2014 | Fall 2015 | Fall<br>2016 |
|---------------|------------------------------|--------------------------|--------------|----------------|-----------|-----------|-----------|-----------|--------------|
| Summary       |                              |                          |              |                | 4,947     | 5,809     | 5,967     | 6,061     | 5,755        |
| oundation     | Summary                      |                          |              |                | 659       | 1,028     | 604       | 539       | 193          |
|               | Foundation                   | Summary                  |              |                | 659       | 1,028     | 604       | 539       | 193          |
|               | Program Unit                 | Foundation Sport         | Summary      |                |           |           | 1         |           |              |
|               | _                            | Science                  | Qatari       | Summary        |           |           | 1         |           |              |
|               |                              |                          |              | Female         |           |           | 1         |           |              |
|               |                              | Foundation-Science       | Summary      |                |           |           | 2         |           |              |
|               |                              |                          | Qatari       | Summary        |           |           | 2         |           |              |
|               |                              |                          |              | Female         |           |           | 2         |           |              |
|               |                              | Science Foundation       | Summary      |                | 577       | 991       | 599       | 539       | 193          |
|               |                              |                          | Qatari       | Summary        | 239       | 391       | 403       | 452       | 112          |
|               |                              |                          | ,            | Male           | 39        | 57        | 54        | 56        | 9            |
|               |                              |                          |              | Female         | 200       | 334       | 349       | 396       | 103          |
|               |                              |                          | Non-         | Summary        | 338       | 600       | 196       | 87        | 81           |
|               |                              |                          | Qatari       | Male           | 93        | 194       | 65        | 32        | 44           |
|               |                              |                          |              | Female         | 245       | 406       | 131       | 55        | 37           |
|               |                              | Sport Science            | Summary      |                | 82        | 37        | 2         |           |              |
|               |                              | Foundation               | Qatari       | Summary        | 28        | 18        | 2         |           |              |
|               |                              |                          |              | Male           | 5         | 2         |           |           |              |
|               |                              |                          |              | Female         | 23        | 16        | 2         |           |              |
|               |                              |                          | Non-         | Summary        | 54        | 19        |           |           |              |
|               |                              |                          | Qatari       | Male           | 27        | 13        |           |           |              |
|               |                              |                          |              | Female         | 27        | 6         |           |           |              |
| Jndergraduate | Summary                      | 4,190                    | 4,627        | 5,194          | 5,304     | 5,33      |           |           |              |
|               | Arabic                       | 238                      | 161          | 152            | 127       | 121       |           |           |              |
|               |                              | Arabic Language          | Summary      |                | 238       | 161       | 152       | 127       | 121          |
|               |                              |                          | Qatari       | Summary        | 160       | 108       | 104       | 80        | 81           |
|               |                              |                          |              | Female         | 160       | 108       | 104       | 80        | 81           |
|               |                              |                          | Non-         | Summary        | 78        | 53        | 48        | 47        | 40           |
|               |                              |                          | Qatari       | Female         | 78        | 53        | 48        | 47        | 40           |
|               | Biological &                 | Summary                  |              |                | 132       | 160       | 226       | 278       | 266          |
|               | Environmental                | Biology                  | Summary      |                | 50        | 64        | 92        | 109       | 113          |
|               | Sci                          |                          | Qatari       | Summary        | 10        | 13        | 19        | 17        | 18           |
|               |                              |                          |              | Female         | 10        | 13        | 19        | 17        | 18           |
|               |                              |                          | Non-         | Summary        | 40        | 51        | 73        | 92        | 95           |
|               |                              |                          | Qatari       | Female         | 40        | 51        | 73        | 92        | 95           |
|               |                              | Environmental            | Summary      | _              | 82        | 96        | 134       | 169       | 153          |
|               |                              | Sciences                 | Qatari       | Summary        | 26        | 28        | 29        | 27        | 22           |
|               |                              |                          |              | Male           | 4         | 7         | 6         | 5         | 4            |
|               |                              |                          |              | Female         | 22        | 21        | 23        | 22        | 18           |
|               |                              |                          | Non-         | Summary        | 56        | 68        | 105       | 142       | 131          |
|               |                              |                          |              |                |           |           |           | L L 3     | 1 20         |
|               |                              |                          | Qatari       | Male           | 26        | 30        | 44        | 53        | 39           |
|               |                              | _                        |              | Male<br>Female | 30        | 38        | 61        | 89        | 92           |
|               | Chemistry and Earth Sciences | <b>Summary</b> Chemistry |              |                |           |           |           |           |              |