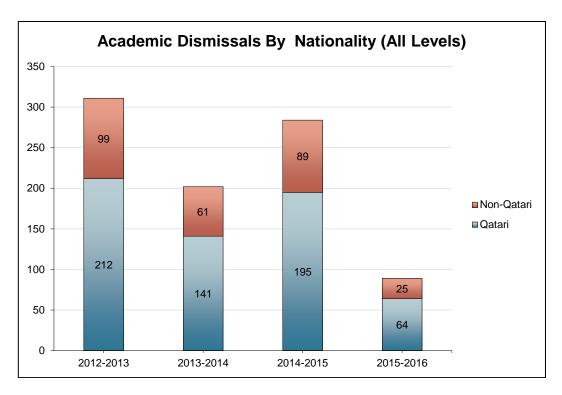

|           | 1         |           | 1         |
|                   | Biological & Environmental Sci    | 1         |           |           |           |
|                   | Graduate Studies                  |           | 6         | 5         | 2         |
|                   | Health Sciences                   |           |           | 2         | 3         |
| Doctorate         | Summary                           |           |           |           | 1         |
|                   | Graduate Studies                  |           |           |           | 1         |
| Certificate       | Summary                           | 1         | 3         | 11        | 2         |
|                   | Arabic for Non<br>Speakers        | 1         | 3         | 11        | 2         |



| Course Offering |                                       |           |           |           |           |           |
|-----------------|---------------------------------------|-----------|-----------|-----------|-----------|-----------|
|                 |                                       | Fall 2012 | Fall 2013 | Fall 2014 | Fall 2015 | Fall 2016 |
| Undergraduate   | Number of Courses                     | 261       | 276       | 301       | 335       | 306       |
|                 | Number of Sections                    | 818       | 961       | 1,168     | 1,335     | 1,237     |
|                 | Generated Credits                     | 68,469    | 81,027    | 93,751    | 100,564   | 99,868    |
|                 | Average Class Size<br>(Lectures only) | 33.6      | 35.3