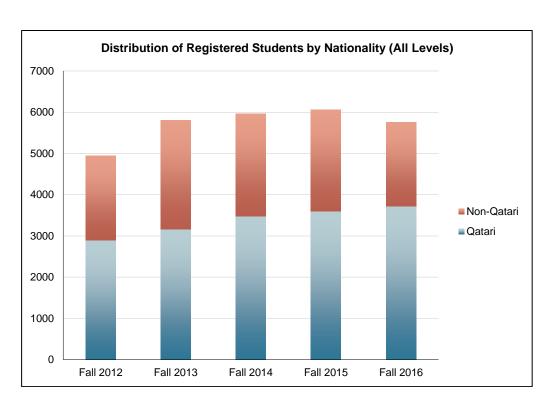

| Registered St | udents by Level,             | Department, Major, Nat   | ionality and | Gender         | Fall 2012 | Fall 2013 | Fall 2014 | Fall 2015 | Fall<br>2016 |
|---------------|------------------------------|--------------------------|--------------|----------------|-----------|-----------|-----------|-----------|--------------|
| Summary       |                              |                          |              |                | 4,947     | 5,809     | 5,967     | 6,061     | 5,755        |
| oundation     | Summary                      |                          |              |                | 659       | 1,028     | 604       | 539       | 193          |
|               | Foundation                   | Summary                  |              |                | 659       | 1,028     | 604       | 539       | 193          |
|               | Program Unit                 | Foundation Sport         | Summary      |                |           |           | 1         |           |              |
|               | _                            | Science                  | Qatari       | Summary        |           |           | 1         |           |              |
|               |                              |                          |              | Female         |           |           | 1         |           |              |
|               |                              | Foundation-Science       | Summary      |                |           |           | 2         |           |              |
|               |                              |                          | Qatari       | Summary        |           |           | 2         |           |              |
|               |                              |                          |              | Female         |           |           | 2         |           |              |
|               |                              | Science Foundation       | Summary      |                | 577       | 991       | 599       | 539       | 193          |
|               |                              |                          | Qatari       | Summary        | 239       | 391       | 403       | 452       | 112          |
|               |                              |                          | ,            | Male           | 39        | 57        | 54        | 56        | 9            |
|               |                              |                          |              | Female         | 200       | 334       | 349       | 396       | 103          |
|               |                              |                          | Non-         | Summary        | 338       | 600       | 196       | 87        | 81           |
|               |                              |                          | Qatari       | Male           | 93        | 194       | 65        | 32        | 44           |
|               |                              |                          |              | Female         | 245       | 406       | 131       | 55        | 37           |
|               |                              | Sport Science            | Summary      |                | 82        | 37        | 2         |           |              |
|               |                              | Foundation               | Qatari       | Summary        | 28        | 18        | 2         |           |              |
|               |                              |                          |              | Male           | 5         | 2         |           |           |              |
|               |                              |                          |              | Female         | 23        | 16        | 2         |           |              |
|               |                              |                          | Non-         | Summary        | 54        | 19        |           |           |              |
|               |                              |                          | Qatari       | Male           | 27        | 13        |           |           |              |
|               |                              |                          |              | Female         | 27        | 6         |           |           |              |
| Jndergraduate | Summary                      | 4,190                    | 4,627        | 5,194          | 5,304     | 5,33      |           |           |              |
|               | Arabic                       | 238                      | 161          | 152            | 127       | 121       |           |           |              |
|               |                              | Arabic Language          | Summary      |                | 238       | 161       | 152       | 127       | 121          |
|               |                              |                          | Qatari       | Summary        | 160       | 108       | 104       | 80        | 81           |
|               |                              |                          |              | Female         | 160       | 108       | 104       | 80        | 81           |
|               |                              |                          | Non-         | Summary        | 78        | 53        | 48        | 47        | 40           |
|               |                              |                          | Qatari       | Female         | 78        | 53        | 48        | 47        | 40           |
|               | Biological &                 | Summary                  |              |                | 132       | 160       | 226       | 278       | 266          |
|               | Environmental                | Biology                  | Summary      |                | 50        | 64        | 92        | 109       | 113          |
|               | Sci                          |                          | Qatari       | Summary        | 10        | 13        | 19        | 17        | 18           |
|               |                              |                          |              | Female         | 10        | 13        | 19        | 17        | 18           |
|               |                              |                          | Non-         | Summary        | 40        | 51        | 73        | 92        | 95           |
|               |                              |                          | Qatari       | Female         | 40        | 51        | 73        | 92        | 95           |
|               |                              | Environmental            | Summary      | _              | 82        | 96        | 134       | 169       | 153          |
|               |                              | Sciences                 | Qatari       | Summary        | 26        | 28        | 29        | 27        | 22           |
|               |                              |                          |              | Male           | 4         | 7         | 6         | 5         | 4            |
|               |                              |                          |              | Female         | 22        | 21        | 23        | 22        | 18           |
|               |                              |                          | Non-         | Summary        | 56        | 68        | 105       | 142       | 131          |
|               |                              |                          |              |                |           |           |           | L L 3     | 1 20         |
|               |                              |                          | Qatari       | Male           | 26        | 30        | 44        | 53        | 39           |
|               |                              | _                        |              | Male<br>Female | 30        | 38        | 61        | 89        | 92           |
|               | Chemistry and Earth Sciences | <b>Summary</b> Chemistry |              |                |           |           |           |           |              |