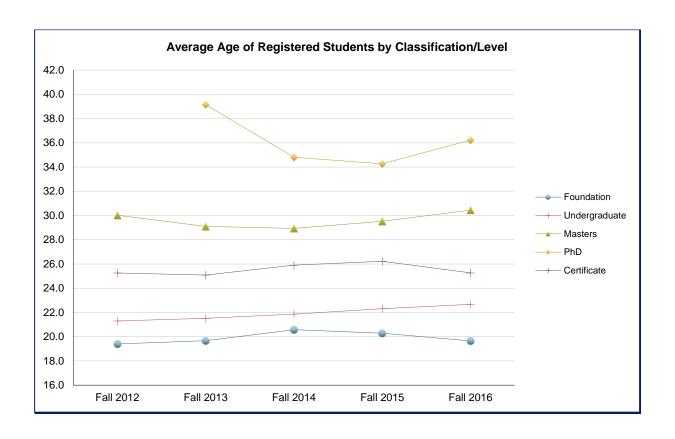

# Distribution of Undergraduate Registered Students by Classification

| Avera       | ge Age of Re | gistered Stud | dents by Clas | sification/Le | evel      |
|-------------|--------------|---------------|---------------|---------------|-----------|
| Level       | Fall 2012    | Fall 2013     | Fall 2014     | Fall 2015     | Fall 2016 |
| Foundation  | 19.4         | 19.7          | 20.6          | 20.3          | 19.7      |
| Freshman    | 20.7         | 20.9          | 20.9          | 20.8          | 21.3      |
| Sophomore   | 21.6         | 21.8          | 22.4          | 22.7          | 22.6      |
| Junior      | 22.7         | 22.8          | 23.1          | 23.4          | 23.6      |
| Senior      | 23.7         | 23.7          | 24.0          | 24.0          | 24.7      |
| Masters     | 30.0         | 29.1          | 28.9          | 29.5          | 30.4      |
| PhD         |              | 39.1          | 34.8          | 34.3          | 36.2      |
| Certificate | 25.3         | 25.1          | 25.9          | 26.2          | 25.3      |
| Undefined   | 33.9         |               | 36.3          |               | 41.7      |