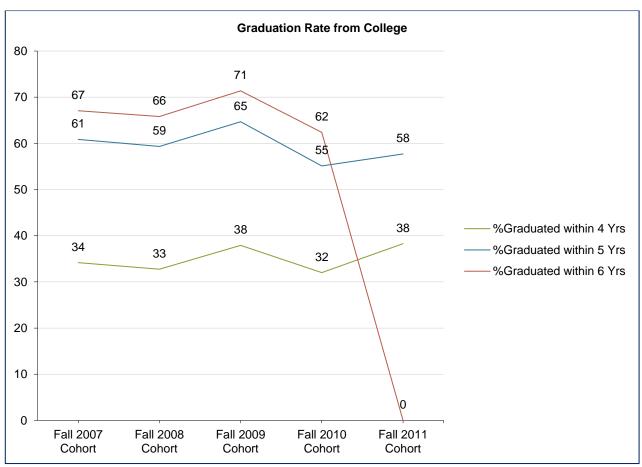

| 0.0            | 0.0                      | 0.0           | 0.0                    |
| Fall 2015 Cohort | 605             | 79.2     | 0.0         | 0.0       | 0.0                       | 0.0           | 0.0                          | 0.0            | 0.0                      | 0.0           | 0.0                    |
| Qatari           | 393             | 83.5     | 0.0         | 0.0       | 0.0                       | 0.0           | 0.0                          | 0.0            | 0.0                      | 0.0           | 0.0                    |
| Non-Qatari       | 212             | 71.2     | 0.0         | 0.0       | 0.0                       | 0.0           | 0.0                          | 0.0            | 0.0                      | 0.0           | 0.0                    |





#### Retention and Graduation Rate of First-Time Students in each of Graduates Level by Nationality **College: Arts and Sciences** 2nd Fall 3rd Fall 4th Fall % % % Graduate Cohor % % % % Graduate Graduate d, t Size Graduate Returne Returne Returne Overall\*\* d (2 d (3 d (1 Yr) d d d Yrs)\*\* Yrs)\*\* Fall **Doctora** 0.0 83.3 83.3 0.0 6 0.0 0.0 83.3 2013 te 0.0 75.0 0.0 Qatari 4 75.0 0.0 75.0 0.0 Non-2 0.0 100.0 0.0 0.0 100.0 0.0 100.0 Qatari Fall 5 0.0 80.0 0.0 80.0 0.0 0.0 0.0 2014 Non-5 0.0 80.0 0.0 0.08 0.0 0.0 0.0 Qatari Fall 0.0 0.0 0.0 0.0 0.0 12 91.7 0.0 2015 Qatari 4 0.0 75.0 0.0 0.0 0.0 0.0 0.0 Non-8 0.0 100.0 0.0 0.0 0.0 0.0 0.0 Qatari Fall Masters **15** 0.0 73.3 33.3 33.3 40.0 20.0 66.7 2011 0.0 81.8 27.3 45.5 36.4 27.3 72.7 Qatari 11 Non-4 0.0 50.0 50.0 0.0 50.0 0.0 50.0 Q