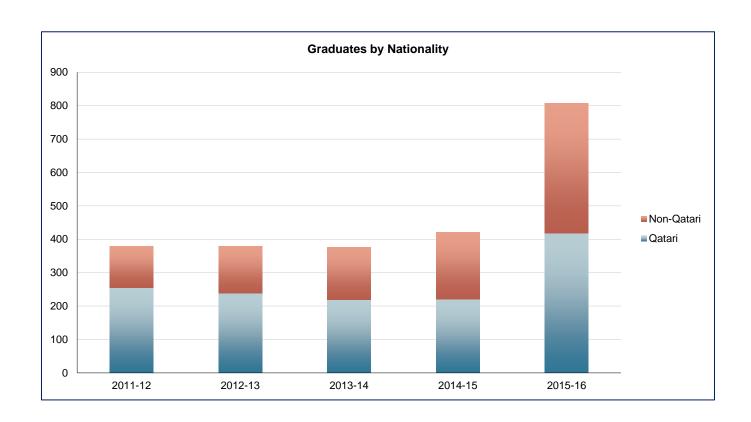

| ERSON_UID    |                              |                        |                      |         | 2011-12 | 2012-13 | 2013-14 | 2014-15 | 2015-1 |
|--------------|------------------------------|------------------------|----------------------|---------|---------|---------|---------|---------|--------|
| ummary       |                              |                        |                      |         | 379     | 379     | 376     | 421     | 807    |
| ndergraduate | Summary                      |                        |                      |         | 379     | 375     | 366     | 380     | 770    |
|              | Arabic                       | Summary                |                      |         | 71      | 76      | 57      | 49      | 38     |
|              |                              | Arabic Language        | Summa                | ıry     | 71      | 76      | 57      | 49      | 38     |
|              |                              |                        | Qatari               | Summary | 46      | 51      | 37      | 37      | 23     |
|              |                              |                        |                      | Female  | 46      | 51      | 37      | 37      | 23     |
|              |                              |                        | Non-                 | Summary | 25      | 25      | 20      | 12      | 15     |
|              |                              |                        | Qatari               | Female  | 25      | 25      | 20      | 12      | 15     |
|              | Biological &                 |                        |                      | 8       | 8       | 11      | 19      | 29      |        |
|              | Environmental                | Biology                | Summa                | ırv     | 5       | 1       | 2       | 10      | 12     |
|              | Sci                          |                        | Qatari               | Summary | 2       | 1       | 2       | 2       | 1      |
|              |                              |                        | <b>Q</b> 4 4 4 1 1 1 | Female  | 2       | 1       | 2       | 2       | 1      |
|              |                              |                        | Non-                 | Summary | 3       | -       | _       | 8       | 11     |
|              |                              |                        | Qatari               | Female  | 3       |         |         | 8       | 11     |
|              |                              | Environmental          | Summa                |         | 3       | 7       | 9       | 9       | 17     |
|              |                              | Sciences               | Qatari               |         | 3       | 3       | 4       | 1       | 4      |
|              |                              |                        | Qataii               | Male    | 3       | 1       | 7       | -       | 7      |
|              |                              |                        |                      | Female  | 3       | 2       | 4       | 1       | 4      |
|              |                              | Non                    |                      | 3       |         | 5       | 8       | 13      |        |
|              |                              |                        | Non-<br>Qatari       | Summary |         | 4       |         |         |        |
|              |                              |                        | Qutuii               | Male    |         | 1       | 2       | 5       | 7      |
|              |                              |                        |                      | Female  | 6       | 3       | 3       | 3       | 6      |
|              | Chemistry and Earth Sciences | Summary                |                      |         | 6       | 9       | 2       | 8       | 23     |
|              | Earth Sciences               | Chemistry              | Summa                |         | 6       | 9       | 2       | 8       | 23     |
|              |                              |                        | Qatari               | Summary | 2       | 2       | 2       | 1       | 2      |
|              |                              |                        |                      | Male    | 2       |         |         | 1       |        |
|              |                              |                        |                      | Female  |         | 2       | 2       |         | 2      |
|              |                              |                        | Non-                 | Summary | 4       | 7       |         | 7       | 21     |
|              |                              |                        | Qatari               | Male    |         | 4       |         | 1       |        |
|              |                              |                        |                      | Female  | 4       | 3       |         | 6       | 21     |
|              | English Lit &                | Summary                |                      |         | 61      | 37      | 52      | 45      | 57     |
|              | Linguistics                  | English Language       | Summa                | iry     | 61      | 35      | 15      | 4       | 1      |
|              |                              |                        | Qatari               | Summary | 38      | 26      | 7       | 3       | 1      |
|              |                              |                        |                      | Female  | 38      | 26      | 7       | 3       | 1      |
|              |                              |                        | Non-                 | Summary | 23      | 9       | 8       | 1       |        |
|              |                              |                        | Qatari               | Female  | 23      | 9       | 8       | 1       |        |
|              |                              | English                | Summa                | iry     |         | 2       | 37      | 41      | 56     |
|              |                              | Literature&Linguistics | Qatari               | Summary |         | 1       | 16      | 20      | 24     |
|              |                              |                        |                      | Female  |         | 1       | 16      | 20      | 24     |
|              |                              |                        | Non-                 | Summary |         | 1       | 21      | 21      | 32     |
|              |                              |                        | Qatari               | Female  |         | 1       | 21      | 21      | 32     |
|              | Health                       | Summary                |                      |         | 29      | 28      | 31      | 28      | 59     |
|              | Sciences                     | Biomedical Sciences    | Summa                | ıry     | 24      | 18      | 19      | 14      | 25     |
|              |                              |                        | Qatari               |         | 3       | 4       | 2       | 1       | 5      |
|              |                              |                        |                      | Female  | 3       | 4       | 2       | 1       | 5      |
|              |                              |                        | Non-                 | Summary | 21      | 14      | 17      | 13      | 20     |
|              |                              |                        | Qatari               | Female  | 21      | 14      | 17      | 13      | 20     |
|              |                              | Human Nutrition        | Summa                |         | 5       | 10      | 12      | 14      | 19     |
|              |                              | Tullian Nutrition      | Qatari               | -       | 1       | 1       | 5       | 3       | 6      |