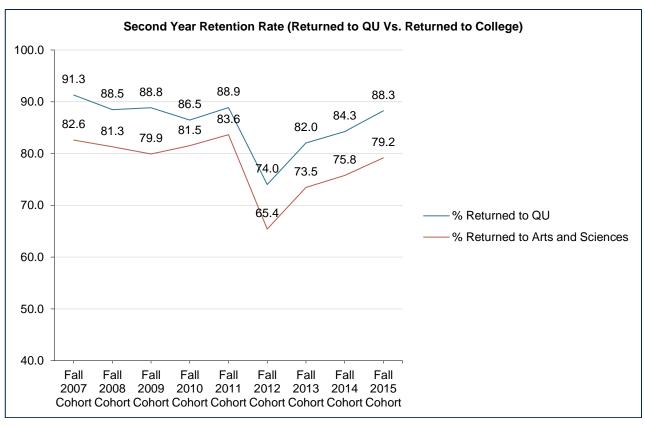

| 0.0            | 0.0                      | 0.0           | 0.0                    |
| Fall 2015 Cohort | 605             | 79.2     | 0.0         | 0.0       | 0.0                       | 0.0           | 0.0                          | 0.0            | 0.0                      | 0.0           | 0.0                    |
| Qatari           | 393             | 83.5     | 0.0         | 0.0       | 0.0                       | 0.0           | 0.0                          | 0.0            | 0.0                      | 0.0           | 0.0                    |
| Non-Qatari       | 212             | 71.2     | 0.0         | 0.0       | 0.0                       | 0.0           | 0.0                          | 0.0            | 0.0                      | 0.0           | 0.0                    |





#### Retention and Graduation Rate of First-Time Students in each of Graduates Level by Nationality **College: Arts and Sciences** 2nd Fall 3rd Fall 4th Fall % % % Graduate Cohor % % % % Graduate Graduate d, t Size Graduate Returne Returne Returne Overall\*\* d (2 d (3 d (1 Yr) d d d Yrs)\*\* Yrs)\*\* Fall **Doctora** 0.0 83.3 83.3 0.0 6 0.0 0.0 83.3 2013 te 0.0 75.0 0.0 Qatari 4 75.0 0.0 75.0 0.0 Non-2 0.0 100.0 0.0 0.0 100.0 0.0 100.0 Qatari Fall 5 0.0 80.0 0.0 80.0 0.0 0.0 0.0 2014 Non-5 0.0 80.0 0.0 0.08 0.0 0.0 0.0 Qatari Fall 0.0 0.0 0.0 0.0 0.0 12 91.7 0.0 2015 Qatari 4 0.0 75.0 0.0 0.0 0.0 0.0 0.0 Non-8 0.0 100.0 0.0 0.0 0.0 0.0 0.0 Qatari Fall Masters **15** 0.0 73.3 33.3 33.3 40.0 20.0 66.7 2011 0.0 81.8 27.3 45.5 36.4 27.3 72.7 Qatari 11 Non-4 0.0 50.0 50.0 0.0 50.0 0.0 50.0