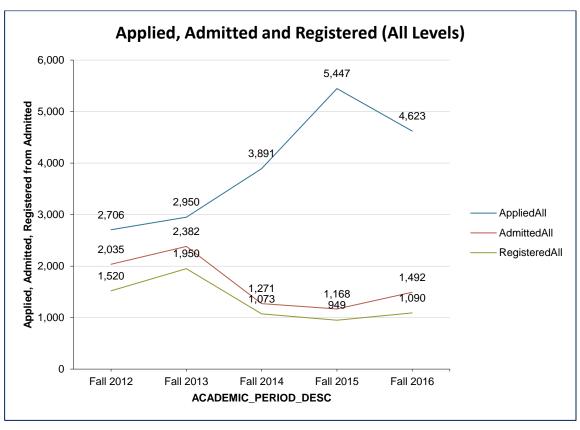

|               | Admission       | s Statistics by | / Level - Fall t | o Fall    |           |           |
|---------------|-----------------|-----------------|------------------|-----------|-----------|-----------|
|               |                 | Fall 2012       | Fall 2013        | Fall 2014 | Fall 2015 | Fall 2016 |
| Undergraduate | AppliedAll      | 2,481           | 2,692            | 2,325     | 2,243     | 2,419     |
|               | AdmittedAll*    | 1,933           | 2,247            | 1,163     | 1,009     | 1,336     |
|               | % of Admitted   | 78%             | 83%              | 50%       | 45%       | 55%       |
|               | RegisteredAll   | 1,434           | 1,837            | 982       | 813       | 960       |
|               | % of Registered | 74%             | 82%              | 84%       | 81%       | 72%       |
| Masters       | AppliedAll      | 157             | 162              | 157       | 285       | 135       |
|               | AdmittedAll*    | 38              | 55               | 48        | 80        | 70        |
|               | % of Admitted   | 24%             | 34%              | 31%       | 28%       | 52%       |
|               | RegisteredAll   | 37              | 53               | 41        | 69        | 54        |
|               | % of Registered | 97%             | 96%              | 85%       | 86%       | 77%       |
| PhD           | AppliedAll      |                 | 16               | 13        | 65        | 61        |
|               | AdmittedAll*    |                 | 6                | 6         | 12        | 18        |
|               | % of Admitted   |                 | 38%              | 46%       | 18%       | 30%       |
|               | RegisteredAll   |                 | 6                | 5         | 12        | 16        |
|               | % of Registered |                 | 100%             | 83%       | 100%      | 89%       |
| Certificate   | AppliedAll      | 68              | 80               | 1,396     | 2,854     | 2,008     |
|               | AdmittedAll*    | 64              | 74               | 54        | 67        | 68        |
|               | % of Admitted   | 94%             | 93%              | 4%        | 2%        | 3%        |
|               | RegisteredAll   | 49              | 54               | 45        | 55        | 60        |
|               | % of Registered | 77%             | 73%              | 83%       | 82%       | 88%       |