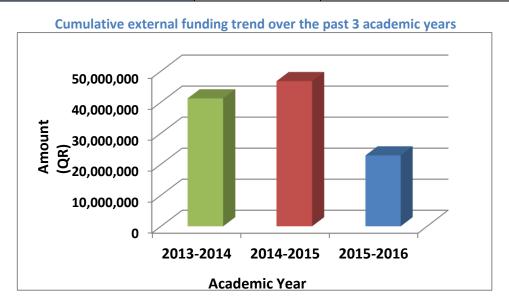

---------------------------------------------------------------------------------------------|--------|---------------|--|--|--|
| Grant Type                                                                                      | Number | Amount        |  |  |  |
| National Priorities Research Program<br>(NPRP)- 9 <sup>th</sup> cycle                           | 6      | QR 19,344,025 |  |  |  |
| Undergraduate Research Experience<br>Program (UREP)- 17 <sup>th</sup> & 18 <sup>th</sup> cycles | 15     | QR 2,381,848  |  |  |  |
| Other External (Non QNRF)                                                                       | 2      | QR 1,114,514  |  |  |  |
| TOTAL                                                                                           | 25     | QR 27,268,351 |  |  |  |



Breakdown of projects awarded under the 4 major grants categories for AY 2015-2016

| Department                                | NPRP<br>(cycle 9) | UREP<br>(cycles 17 &<br>18) | <b>University</b><br>(1 cycle) | Student<br>(2 cycles) | TOTAL      |
|-------------------------------------------|-------------------|-----------------------------|--------------------------------|-----------------------|------------|
| Biological & Environmental Sciences       | 1                 | 5                           | 6                              | 40                    | 52         |
| Chemistry & Earth Sciences                | -                 | 1                           | 2                              | 8                     | 11         |
| Social Sciences                           | -