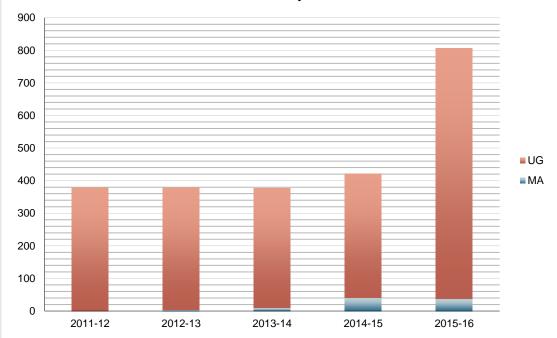

| ERSON_UID    |                              |                        |                      |         | 2011-12 | 2012-13 | 2013-14 | 2014-15 | 2015-1 |
|--------------|------------------------------|------------------------|----------------------|---------|---------|---------|---------|---------|--------|
| ummary       |                              |                        |                      |         | 379     | 379     | 376     | 421     | 807    |
| ndergraduate | Summary                      |                        |                      |         | 379     | 375     | 366     | 380     | 770    |
|              | Arabic                       | Summary                |                      |         | 71      | 76      | 57      | 49      | 38     |
|              |                              | Arabic Language        | Summa                | ıry     | 71      | 76      | 57      | 49      | 38     |
|              |                              |                        | Qatari               | Summary | 46      | 51      | 37      | 37      | 23     |
|              |                              |                        |                      | Female  | 46      | 51      | 37      | 37      | 23     |
|              |                              |                        | Non-                 | Summary | 25      | 25      | 20      | 12      | 15     |
|              |                              |                        | Qatari               | Female  | 25      | 25      | 20      | 12      | 15     |
|              | Biological &                 |                        |                      | 8       | 8       | 11      | 19      | 29      |        |
|              | Environmental                | Biology                | Summa                | ırv     | 5       | 1       | 2       | 10      | 12     |
|              | Sci                          |                        | Qatari               | Summary | 2       | 1       | 2       | 2       | 1      |
|              |                              |                        | <b>Q</b> 4 4 4 1 1 1 | Female  | 2       | 1       | 2       | 2       | 1      |
|              |                              |                        | Non-                 | Summary | 3       | -       | _       | 8       | 11     |
|              |                              |                        | Qatari               | Female  | 3       |         |         | 8       | 11     |
|              |                              | Environmental          | Summa                |         | 3       | 7       | 9       | 9       | 17     |
|              |                              | Sciences               | Qatari               |         | 3       | 3       | 4       | 1       | 4      |
|              |                              |                        | Qataii               | Male    | 3       | 1       | 7       | -       | 7      |
|              |                              |                        |                      | Female  | 3       | 2       | 4       | 1       | 4      |
|              |                              | Non                    |                      | 3       |         | 5       | 8       | 13      |        |
|              |                              |                        | Non-<br>Qatari       | Summary |         | 4       |         |         |        |
|              |                              |                        | Qutuii               | Male    |         | 1       | 2       | 5       | 7      |
|              |                              |                        |                      | Female  | 6       | 3       | 3       | 3       | 6      |
|              | Chemistry and Earth Sciences | Summary                |                      |         | 6       | 9       | 2       | 8       | 23     |
|              | Earth Sciences               | Chemistry              | Summa                |         | 6       | 9       | 2       | 8       | 23     |
|              |                              |                        | Qatari               | Summary | 2       | 2       | 2       | 1       | 2      |
|              |                              |                        |                      | Male    | 2       |         |         | 1       |        |
|              |                              |                        |                      | Female  |         | 2       | 2       |         | 2      |
|              |                              |                        | Non-                 | Summary | 4       | 7       |         | 7       | 21     |
|              |                              |                        | Qatari               | Male    |         | 4       |         | 1       |        |
|              |                              |                        |                      | Female  | 4       | 3       |         | 6       | 21     |
|              | English Lit &                | Summary                |                      |         | 61      | 37      | 52      | 45      | 57     |
|              | Linguistics                  | English Language       | Summa                | iry     | 61      | 35      | 15      | 4       | 1      |
|              |                              |                        | Qatari               | Summary | 38      | 26      | 7       | 3       | 1      |
|              |                              |                        |                      | Female  | 38      | 26      | 7       | 3       | 1      |
|              |                              |                        | Non-                 | Summary | 23      | 9       | 8       | 1       |        |
|              |                              |                        | Qatari               | Female  | 23      | 9       | 8       | 1       |        |
|              |                              | English                | Summa                | iry     |         | 2       | 37      | 41      | 56     |
|              |                              | Literature&Linguistics | Qatari               | Summary |         | 1       | 16      | 20      | 24     |
|              |                              |                        |                      | Female  |         | 1       | 16      | 20      | 24     |
|              |                              |                        | Non-                 | Summary |         | 1       | 21      | 21      | 32     |
|              |                              |                        | Qatari               | Female  |         | 1       | 21      | 21      | 32     |
|              | Health                       | Summary                |                      |         | 29      | 28      | 31      | 28      | 59     |
|              | Sciences                     | Biomedical Sciences    | Summa                | ıry     | 24      | 18      | 19      | 14      | 25     |
|              |                              |                        | Qatari               |         | 3       | 4       | 2       | 1       | 5      |
|              |                              |                        |                      | Female  | 3       | 4       | 2       | 1       | 5      |
|              |                              |                        | Non-                 | Summary | 21      | 14      | 17      | 13      | 20     |
|              |                              |                        | Qatari               | Female  | 21      | 14      | 17      | 13      | 20     |
|              |                              | Human Nutrition        | Summa                |         | 5       | 10      | 12      | 14      | 19     |
|              |                              | Tullian Nutrition      | Qatari               | -       | 1       | 1       | 5       | 3       | 6      |