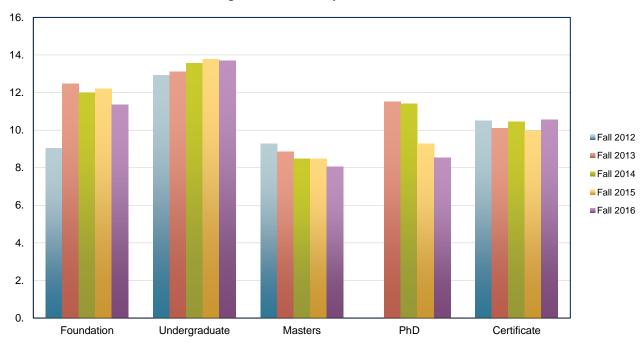

# Distribution of Undergraduate Registered Students by Classification

| Avera       | ge Age of Re | gistered Stud | dents by Clas | sification/Le | evel      |
|-------------|--------------|---------------|---------------|---------------|-----------|
| Level       | Fall 2012    | Fall 2013     | Fall 2014     | Fall 2015     | Fall 2016 |
| Foundation  | 19.4         | 19.7          | 20.6          | 20.3          | 19.7      |
| Freshman    | 20.7         | 20.9          | 20.9          | 20.8          | 21.3      |
| Sophomore   | 21.6         | 21.8          | 22.4          | 22.7          | 22.6      |
| Junior      | 22.7         | 22.8          | 23.1          | 23.4          | 23.6      |
| Senior      | 23.7         | 23.7          | 24.0          | 24.0          | 24.7      |
| Masters     | 30.0         | 29.1          | 28.9          | 29.5          | 30.4      |
| PhD         |              | 39.1          | 34.8          | 34.3          | 36.2      |
| Certificate | 25.3         | 25.1          | 25.9          | 26.2          | 25.3      |
| Undefined   | 33.9         |               | 36.3          |               | 41.7      |