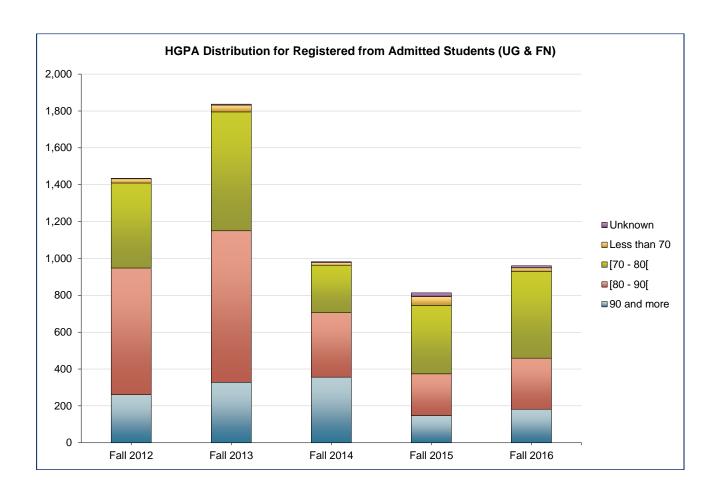

|               | Admission       | s Statistics by | / Level - Fall t | o Fall    |           |           |
|---------------|-----------------|-----------------|------------------|-----------|-----------|-----------|
|               |                 | Fall 2012       | Fall 2013        | Fall 2014 | Fall 2015 | Fall 2016 |
| Undergraduate | AppliedAll      | 2,481           | 2,692            | 2,325     | 2,243     | 2,419     |
|               | AdmittedAll*    | 1,933           | 2,247            | 1,163     | 1,009     | 1,336     |
|               | % of Admitted   | 78%             | 83%              | 50%       | 45%       | 55%       |
|               | RegisteredAll   | 1,434           | 1,837            | 982       | 813       | 960       |
|               | % of Registered | 74%             | 82%              | 84%       | 81%       | 72%       |
| Masters       | AppliedAll      | 157             | 162              | 157       | 285       | 135       |
|               | AdmittedAll*    | 38              | 55               | 48        | 80        | 70        |
|               | % of Admitted   | 24%             | 34%              | 31%       | 28%       | 52%       |
|               | RegisteredAll   | 37              | 53               | 41        | 69        | 54        |
|               | % of Registered | 97%             | 96%              | 85%       | 86%       | 77%       |
| PhD           | AppliedAll      |                 | 16               | 13        | 65        | 61        |
|               | AdmittedAll*    |                 | 6                | 6         | 12        | 18        |
|               | % of Admitted   |                 | 38%              | 46%       | 18%       | 30%       |
|               | RegisteredAll   |                 | 6                | 5         | 12        | 16        |
|               | % of Registered |                 | 100%             | 83%       | 100%      | 89%       |
| Certificate   | AppliedAll      | 68              | 80               | 1,396     | 2,854     | 2,008     |
|               | AdmittedAll*    | 64              | 74               | 54        | 67        | 68        |
|               | % of Admitted   | 94%             | 93%              | 4%        | 2%        | 3%        |
|               | RegisteredAll   | 49              | 54               | 45        | 55        | 60        |
|               | % of Registered | 77%             | 73%              | 83%       | 82%       | 88%       |