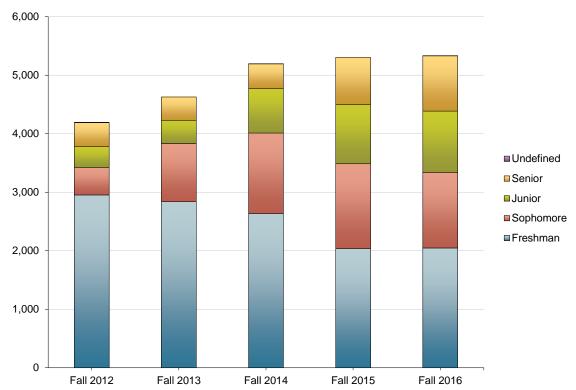

# Distribution of Undergraduate Registered Students by Classification

| Avera       | ge Age of Re | gistered Stud | dents by Clas | sification/Le | evel      |
|-------------|--------------|---------------|---------------|---------------|-----------|
| Level       | Fall 2012    | Fall 2013     | Fall 2014     | Fall 2015     | Fall 2016 |
| Foundation  | 19.4         | 19.7          | 20.6          | 20.3          | 19.7      |
| Freshman    | 20.7         | 20.9          | 20.9          | 20.8          | 21.3      |
| Sophomore   | 21.6         | 21.8          | 22.4          | 22.7          | 22.6      |
| Junior      | 22.7         | 22.8          | 23.1          | 23.4          | 23.6      |
| Senior      | 23.7         | 23.7          | 24.0          | 24.0          | 24.7      |
| Masters     | 30.0         | 29.1          | 28.9          | 29.5          | 30.4      |
| PhD         |              | 39.1          | 34.8          | 34.3          | 36.2      |
| Certificate | 25.3         | 25.1          | 25.9          | 26.2          | 25.3      |
| Undefined   | 33.9         |               | 36.3          |               | 41.7      |