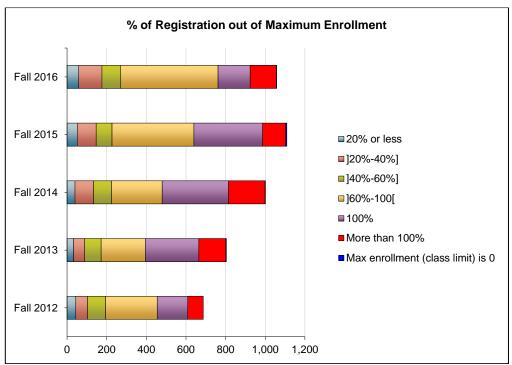

|           | 6         | 15        | 19        | 26        |
|                 | Generated Credits                     |           | 51        | 114       | 177       | 297       |
|                 | Average Class Size<br>(Lectures only) |           | 2.8       | 2.5       | 4.0       | 5.5       |
| Certificate     | Number of Courses                     | 12        | 12        | 12        | 12        | 15        |
|                 | Number of Sections                    | 12        | 12        | 12        | 12        | 15        |
|                 | Generated Credits                     | 520       | 550       | 490       | 559       | 665       |
|                 | Average Class Size<br>(Lectures only) | 12.2      | 13.0      | 11.3      | 13.6      | 12.4      |





#### Student to faculty ratio

|         |      | 2                                 | 2014-2015     |         |                                   |                       | 2015-2016 |                             |       |         |                                |
|---------|------|-----------------------------------|---------------|---------|-----------------------------------|-----------------------|-----------|-----------------------------|-------|---------|--------------------------------|
| Masters |      |                                   | Undergraduate |         |                                   | Masters Undergraduate |           |                             |       |         |                                |
| FTEF    | FTES | Student<br>to<br>Faculty<br>Ratio | FTEF