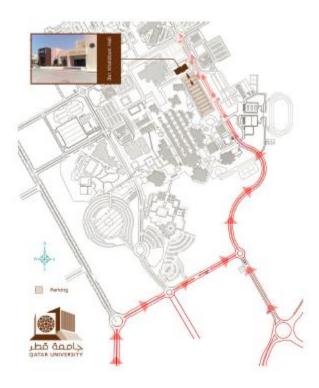

## **Qatar University Conference Map**

## **Location on GPS:**

https://www.google.com/maps/place/lbn+Khaldoon+Hall/@25.3773256,51.4911738,15z/data=!4m5!3 m4!1s0x0:0x3f64b6e44331f3e4!8m2!3d25.3773256!4d51.4911738

# **Parking**

Friday, March 9<sup>th</sup> – Intercontinental Hotel West Bay Parking will be available at the Intercontinental Hotel

Saturday, March 10<sup>th</sup> –Ibn Khaldoon Hall, Qatar University

Parking is available in the areas surrounding the conference buildings. We advise those driving not to park their vehicles in reserved parking spaces. You may enter Qatar University through Gate 4.