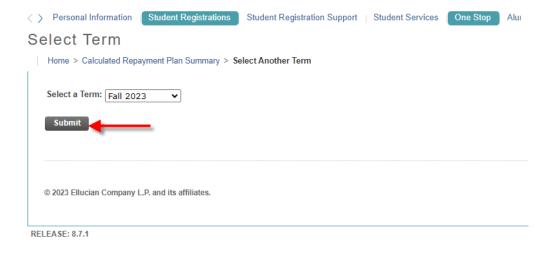

### 1 Online Payment

1) Select After you login to myBanner, click on "Student Registrations".

4) Select the term, click on the button "Submit".

5) Click on Pay Now button.

Account Detail for Term

- 6) Insert the payment amount and then click on "Submit" button.
  - ⟨ ⟩ Personal Information | Student Registrations | Student Registration Support |