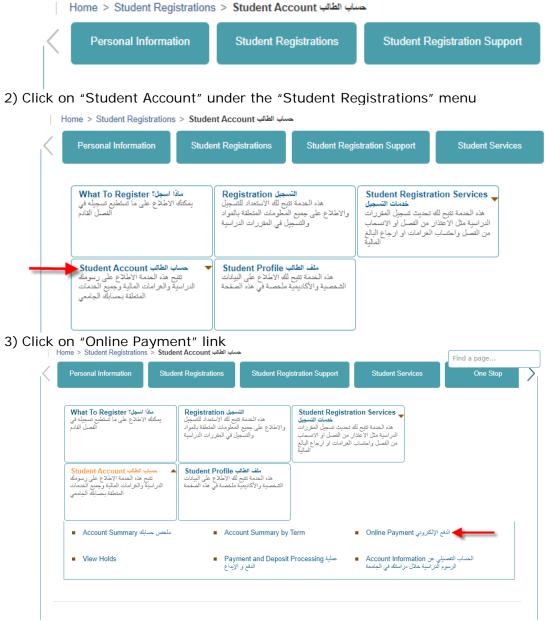

### 1 Online Payment

1) Select After you login to myBanner, click on "Student Registrations".

4) Select the term, click on the button "Submit".

5) Click on Pay Now button.

Account Detail for Term

- 6) Insert the payment amount and then click on "Submit" button.
  - ⟨ ⟩ Personal Information | Student Registrations | Student Registration Support |