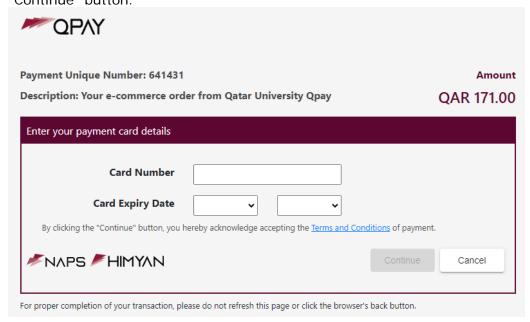

#### Select Payment Method

O Credit Card

Debit Card

Continue to Payment

8) Enter the debit card number along with expiry date and click on "Continue" button.

9) Enter the One-Time-Password (OTP), which you will receive in a message on your mobile phone, and then click on "Continue" button.