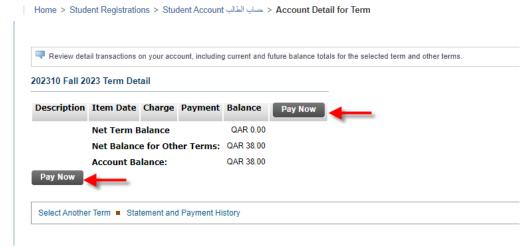

### 1 Online Payment

1) Select After you login to myBanner, click on "Student Registrations".

4) Select the term, click on the button "Submit".

5) Click on Pay Now button.

Account Detail for Term

- 6) Insert the payment amount and then click on "Submit" button.
  - ⟨ ⟩ Personal Information | Student Registrations | Student Registration Support |