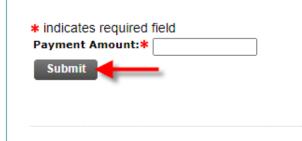

### 1 Online Payment

1) Select After you login to myBanner, click on "Student Registrations".

4) Select the term, click on the button "Submit".

5) Click on Pay Now button.

Account Detail for Term

- 6) Insert the payment amount and then click on "Submit" button.
  - ⟨ ⟩ Personal Information | Student Registrations | Student Registration Support |