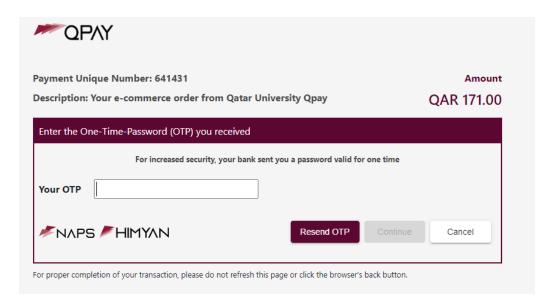

#### Select Payment Method

O Credit Card

Debit Card

Continue to Payment

8) Enter the debit card number along with expiry date and click on "Continue" button.

9) Enter the One-Time-Password (OTP), which you will receive in a message on your mobile phone, and then click on "Continue" button.