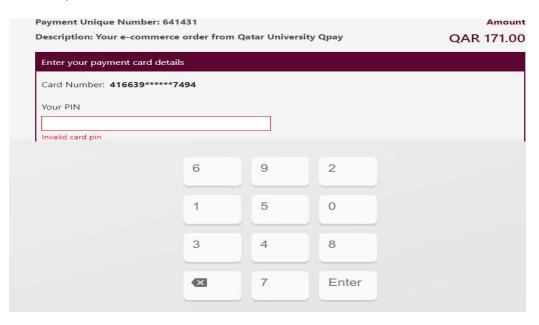

10) Enter your debit card ATM pin number by clicking number on the number pad

11) Click on "Pay" button.

Card Number: 416639\*\*\*\*\*7494

Your PIN

For proper completion of your transaction, please do not refresh this page or click the browser's back button.

6 9 2
1 5 0
3 4 8

Enter

12) The payment status page will display and click on "Please click here to complete your payment" link to return to Banner Self-Service