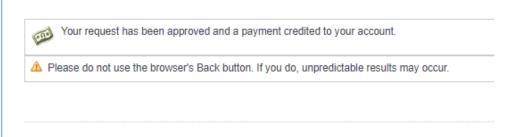

13) After clicking on "Please click here to complete your payment" link in the previous page, the payment status page will appear indicating that the payment has been successfully processed and the paid amount has been posted into student account.